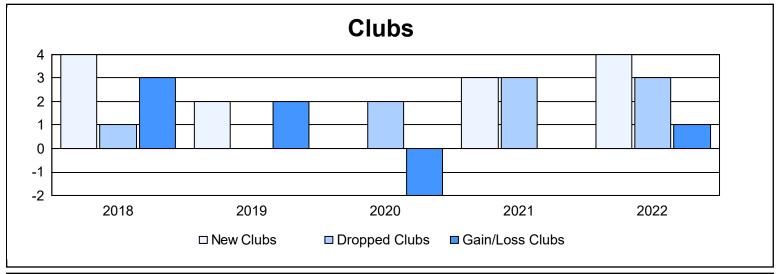

District 355 C As of June 2022 Cumulative

| Year      | New<br>Clubs | Dropped<br>Clubs | Gain/<br>Loss<br>Clubs | New<br>Members | Charter<br>Members | Reinstate<br>Members | Transfer<br>Members | Total<br>Member<br>Added | Total<br>Members<br>Dropped | Gain/<br>Loss<br>Members |
|-----------|--------------|------------------|------------------------|----------------|--------------------|----------------------|---------------------|--------------------------|-----------------------------|--------------------------|
| 2017-2018 | 4            | 1                | 3                      | 557            | 128                | 14                   | 2                   | 701                      | 688                         | 13                       |
| 2018-2019 | 2            | 0                | 2                      | 660            | 79                 | 10                   | 3                   | 752                      | 716                         | 36                       |
| 2019-2020 | 0            | 2                | -2                     | 644            | 16                 | 17                   | 8                   | 685                      | 784                         | -99                      |
| 2020-2021 | 3            | 3                | 0                      | 412            | 87                 | 25                   | 4                   | 528                      | 1,102                       | -574                     |
| 2021-2022 | 4            | 3                | 1                      | 500            | 133                | 16                   | 7                   | 656                      | 529                         | 127                      |
| Average   | 3            | 2                | 1                      | 555            | 89                 | 16                   | 5                   | 664                      | 764                         | -99                      |